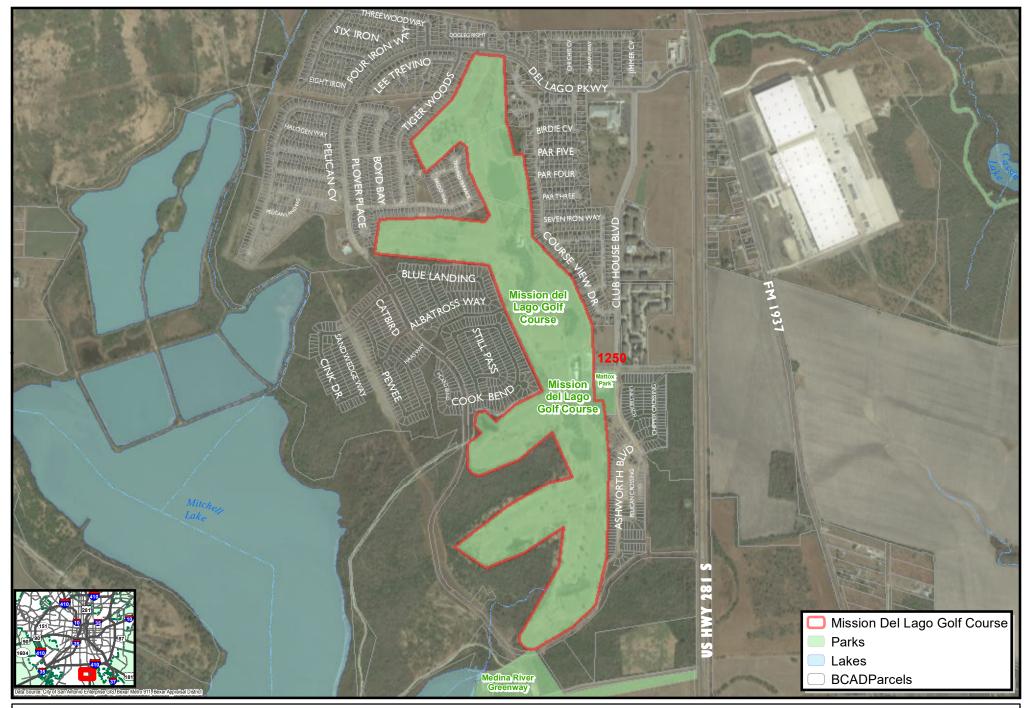

Map Last Edited: Thursday, August 26, 2021
PDF Filename: \|Fscommon\misc23\GIS\PDFs\_JPEGs\CurrentExhibits\|Fy2021\|2108ag05753\_17.pdf

City of San Antonio
Mission Del Lago Golf Course
1250 Mission Grande